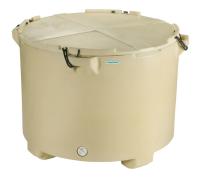

### Round tubs for fish processing

Pallets and Containers

We introduce the 500-660 litre round tubs from SÆPLAST, all of which are particularly suited for shrimp, tilapia and squid production. The SÆPLAST round tub is made of rotomoulded, double-layered, food-grade virgin plastic.

All of our SÆPLAST round tubs are interstackable. In addition, we only use FDA/USDA, EU and China GB approved virgin raw materials.