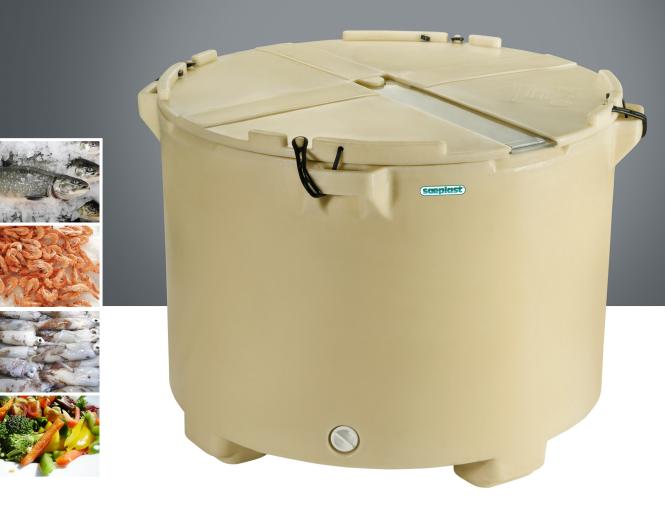

### Round tubs for fish processing

Pallets and Containers

We introduce the 500-660 litre round tubs from SÆPLAST, all of which are particularly suited for shrimp, tilapia and squid production. The SÆPLAST round tub is made of rotomoulded, double-layered, food-grade virgin plastic.

The round tubs are designed to simplify product handling and optimize the quality of your product during processing. The double insulation ensures even temperature during soaking and the round interior is optimal for stirring.

#### Advantages of going round!

- "Fit for Food" quality standard
- Stable temperature during soaking
- Less ice consumption
- · Rounded contours ensures even stirring
- Tough polyethylene exterior
- Optimum hygiene and easy washdown
- · Easy to handle with forklift and pallet jack
- Stackable up to 3 levels