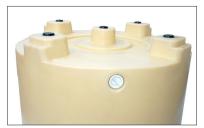

The tubs come with drainage holes and plugs. Smooth and rounded contours allow for easy washdown and optimum hygiene.