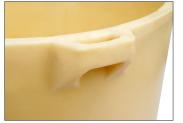

Soaking can be done without removing the lid. We have several different lid designs available based on your specific needs.

The tubs stand on five strong feet that make stacking safe and easy.

Ergonomically designed handles for ease of use.