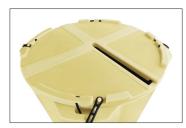

Soaking can be done without removing the lid. We have several different lid designs available based on your specific needs.

The tubs stand on five strong feet that make stacking safe and easy.

Ergonomically designed handles for ease of use.